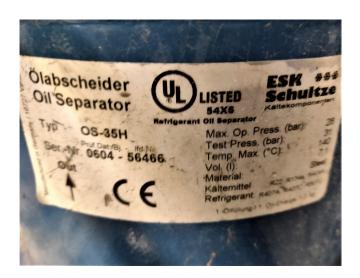

#### **Used Bock HGX4/465-4 (x2)**

Used Bock HGX4/465-4 (x2) freon compressor rack, complete with capacity control, pressure safety switches, pressure gauges, suction accumulator, oil separator, oil level system and sight glass.