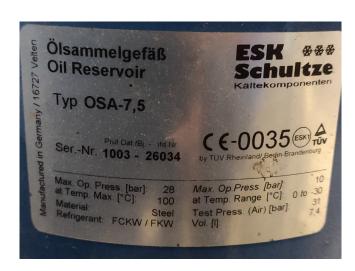

#### **Used Bock HGX4/465-4 (x2)**

Used Bock HGX4/465-4 (x2) freon compressor rack, complete with capacity control, pressure safety switches, pressure gauges, suction accumulator, oil separator, oil level system and sight glass.