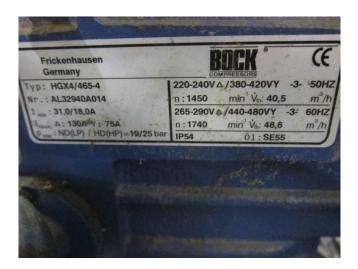

# Bock HGX4/465-4 (x2)

## **Specifications**

| Brand                    | Bock                   |
|--------------------------|------------------------|
| Туре                     | HGX4/465-4 (x2)        |
| Refrigerant              | Freon                  |
| Refrigerant type         | R 404 A or other types |
| kW at -10°C/+40°C        | 47                     |
| kW at -20°C/+40°C        | 35                     |
| kW at -30°C/+40°C        | 18,6                   |
| kW at -40°C/+40°C        | 10                     |
| Capacity Control         | <b>✓</b>               |
| On steel base frame      | ✓                      |
| Pressure safety switches | ✓                      |
| Hp/Lp/Op                 |                        |
| Pressure gauges          | ✓                      |
| Hp/Lp/Op                 |                        |
| Suction accumulator      | /                      |
| Oil separator            | /                      |
| Oil level system AC&R    | /                      |
| Sight Glass              | <b>✓</b>               |
| Remarks                  | #                      |
| Package / Rack           | ✓                      |
| Sizes                    | 1600x1100x900 mm       |
|                          | (LxWxH)                |
| Stock                    | 1                      |
|                          |                        |