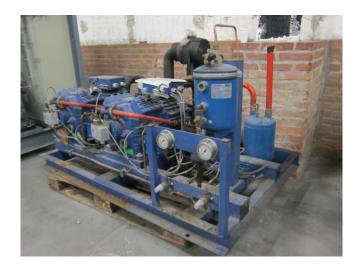

#### **Used Bock HGX4/465-4 (x2)**

Used Bock HGX4/465-4 (x2) freon compressor rack, complete with capacity control, pressure safety switches, pressure gauges, suction accumulator, oil separator, oil level system and sight glass.

## **Specifications**

| Brand                    | Bock                   |
|--------------------------|------------------------|
| Туре                     | HGX4/465-4 (x2)        |
| Refrigerant              | Freon                  |
| Refrigerant type         | R 404 A or other types |
| kW at -10°C/+40°C        | 47                     |
| kW at -20°C/+40°C        | 35                     |
| kW at -30°C/+40°C        | 18,6                   |
| kW at -40°C/+40°C        | 10                     |
| Capacity Control         | <b>✓</b>               |
| On steel base frame      | ✓                      |
| Pressure safety switches | ✓                      |
| Hp/Lp/Op                 |                        |
| Pressure gauges          | ✓                      |
| Hp/Lp/Op                 |                        |
| Suction accumulator      | /                      |
| Oil separator            | /                      |
| Oil level system AC&R    | /                      |
| Sight Glass              | <b>✓</b>               |
| Remarks                  | #                      |
| Package / Rack           | ✓                      |
| Sizes                    | 1600x1100x900 mm       |
|                          | (LxWxH)                |
| Stock                    | 1                      |
|                          |                        |