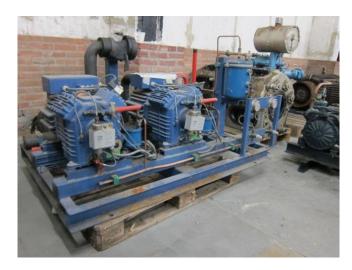

#### **Used Bock HGX4/465-4 (x2)**

Used Bock HGX4/465-4 (x2) freon compressor rack, complete with capacity control, pressure safety switches, pressure gauges, suction accumulator, oil separator, oil level system and sight glass.

## **Specifications**

| Brand                    | Bock                   |
|--------------------------|------------------------|
| Туре                     | HGX4/465-4 (x2)        |
| Refrigerant              | Freon                  |
| Refrigerant type         | R 404 A or other types |
| kW at -10°C/+40°C        | 47                     |
| kW at -20°C/+40°C        | 35                     |
| kW at -30°C/+40°C        | 18,6                   |
| kW at -40°C/+40°C        | 10                     |
| Capacity Control         | <b>✓</b>               |
| On steel base frame      | ✓                      |
| Pressure safety switches | ✓                      |
| Hp/Lp/Op                 |                        |
| Pressure gauges          | ✓                      |
| Hp/Lp/Op                 |                        |
| Suction accumulator      | /                      |
| Oil separator            | /                      |
| Oil level system AC&R    | /                      |
| Sight Glass              | <b>✓</b>               |
| Remarks                  | #                      |
| Package / Rack           | ✓                      |
| Sizes                    | 1600x1100x900 mm       |
|                          | (LxWxH)                |
| Stock                    | 1                      |
|                          |                        |