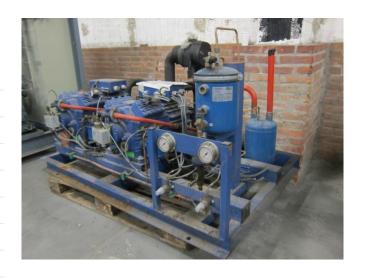

#### **Used Bock HGX4/465-4 (x2)**

Used Bock HGX4/465-4 (x2) freon compressor rack, complete with capacity control, pressure safety switches, pressure gauges, suction accumulator, oil separator, oil level system and sight glass.

## **Specifications**

| Brand                    | Bock                   |
|--------------------------|------------------------|
| Туре                     | HGX4/465-4 (x2)        |
| Refrigerant              | Freon                  |
| Refrigerant type         | R 404 A or other types |
| kW at -10°C/+40°C        | 47                     |
| kW at -20°C/+40°C        | 35                     |
| kW at -30°C/+40°C        | 18,6                   |
| kW at -40°C/+40°C        | 10                     |
| Capacity Control         | <b>✓</b>               |
| On steel base frame      | ✓                      |
| Pressure safety switches | ✓                      |
| Hp/Lp/Op                 |                        |
| Pressure gauges          | ✓                      |
| Hp/Lp/Op                 |                        |
| Suction accumulator      | /                      |
| Oil separator            | /                      |
| Oil level system AC&R    | /                      |
| Sight Glass              | <b>✓</b>               |
| Remarks                  | #                      |
| Package / Rack           | ✓                      |
| Sizes                    | 1600x1100x900 mm       |
|                          | (LxWxH)                |
| Stock                    | 1                      |
|                          |                        |